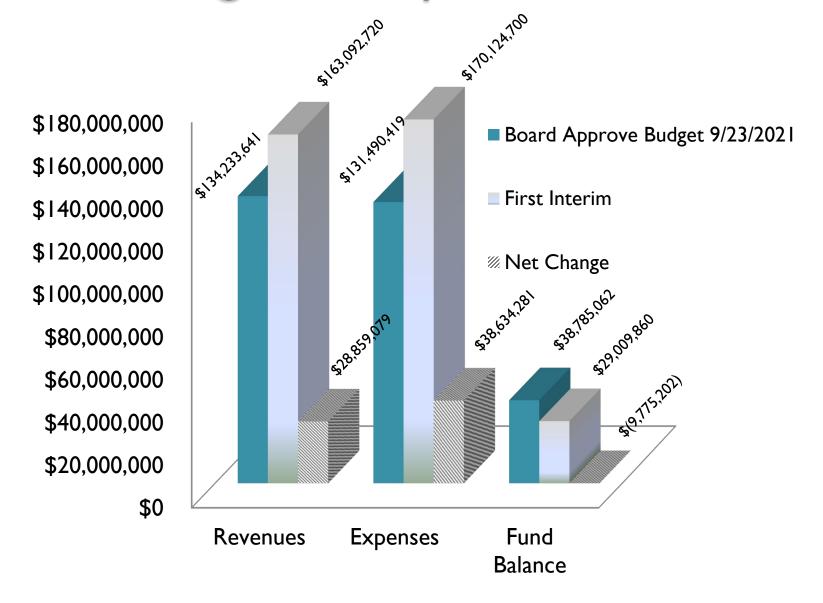

## What Changed?

| Board Approved Budget as of 9/23/2021 | First Interim              | Difference           |
|---------------------------------------|----------------------------|----------------------|
| Revenues:                             |                            |                      |
| \$134,233,641                         | \$163,092,720              | \$28,859,079         |
| Expenses:                             |                            |                      |
| \$131,490,419                         | \$170,124,700              | \$38,634,281         |
|                                       | Net Change in Fund Balance | <u>(\$9,775,202)</u> |

# What Caused the Change?

| Item Descriptions                                                             | Total              |
|-------------------------------------------------------------------------------|--------------------|
| Revenues:                                                                     |                    |
| LCFF Adjustment                                                               | \$<br>4,673,040    |
| University of California Davis-Healthy Yolo                                   | 58,355             |
| Total Revenues                                                                | \$<br>4,731,395    |
| Expenditures:                                                                 |                    |
| Unrestricted General Fund Carryover Expenditures                              | \$<br>(8,599,094)  |
| Special Reserve Fund 17 Fund Balance Transfer for a Rainy Day                 | (3,900,000)        |
| Employee Salary Settlement                                                    | (1,554,924)        |
| Restricted General Fund Carryover Expenditures                                | (1,316,721)        |
| Adjust Special Education Local Plan Areas (SELPA)                             | (258,878)          |
| Spring Lake Elementary Music Instruments, Classroom Furniture &, Lunch Tables | (129,730)          |
| Technology Department - Bank of America Capital Lease                         | (95,199)           |
| Transfer School Resource Officer Budget to General Fund                       | (49,500)           |
| Universal Transitional Kindergarten (TK) Consultant                           | (30,000)           |
| Superintendent Search                                                         | (21,862)           |
| Technology Department - Extra Duty                                            | (20,000)           |
| Redistricting Study                                                           | (20,000)           |
| Adjust budget for Extra Duty and Substitutes                                  | (16,241)           |
| Technology Department - One Time Other Services Support                       | (5,000)            |
| Adjust Indirect Cost for Grants and Carryover                                 | 1,510,552          |
| Total Expenditures                                                            | \$<br>(14,506,597) |
|                                                                               |                    |
| Total Net Change in Ending Fund Balance:                                      | \$<br>(9,775,202)  |