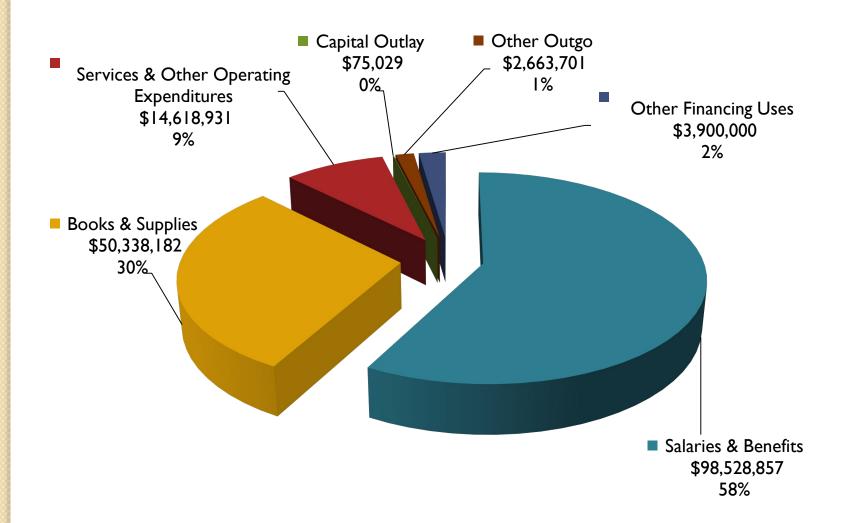

### 2021-22 General Fund Expenditures

Total Expenditures \$170,124,700

When comparing the Board Approved Budget and the First Interim, the Fund Balance decreased by \$7,031,980 due to revenue and expense adjustments. The following slides will explain the changes.

### Expenditure Adjustments

|                                     | Board Approved Budget as of 9/23/2021 | First Interim | Differences  |
|-------------------------------------|---------------------------------------|---------------|--------------|
| Expenditures:                       |                                       |               |              |
| Certificated Salaries               | \$47,183,205                          | \$51,415,251  | \$4,232,046  |
| Classified Salaries                 | 18,138,849                            | 19,829,419    | 1,690,570    |
| Employee Benefits                   | 26,952,893                            | 27,284,187    | 331,294      |
| Books & Supplies                    | 25,343,769                            | 50,338,182    | 24,994,413   |
| Services & Other Operating Expenses | 11,252,931                            | 14,618,931    | 3,366,000    |
| Capital Outlay                      | 75,029                                | 75,029        | -            |
| Other Outgo                         | 2,543,743                             | 2,663,701     | 119,958      |
| Other Financing Uses                | -                                     | 3,900,000     | 3,900,000    |
| Total Expenditures                  | \$131,490,419                         | \$170,124,700 | \$38,634,281 |