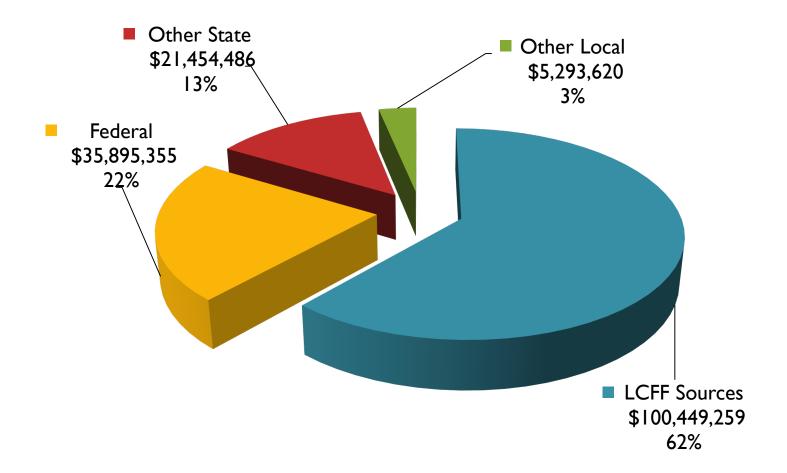

### 2021-22 General Fund Revenues

Total Revenues \$163,092,720

## Revenue Adjustments

|                     | Board Approved Budget as of 9/23/2021 | First Interim | Differences  |
|---------------------|---------------------------------------|---------------|--------------|
| Revenue:            |                                       |               |              |
| LCFF Source         | \$95,776,219                          | \$100,449,259 | \$4,673,040  |
| Federal Revenue     | 23,129,824                            | 35,895,355    | 12,765,531   |
| Other State         | 10 929 907                            | 21 454 404    | 10 515 570   |
| Revenue Other Local | 10,938,907                            | 21,454,486    | 10,515,579   |
| Revenue             | 4,388,691                             | 5,293,620     | 904,929      |
| Total Revenues      | \$134,233,641                         | \$163,092,720 | \$28,859,079 |